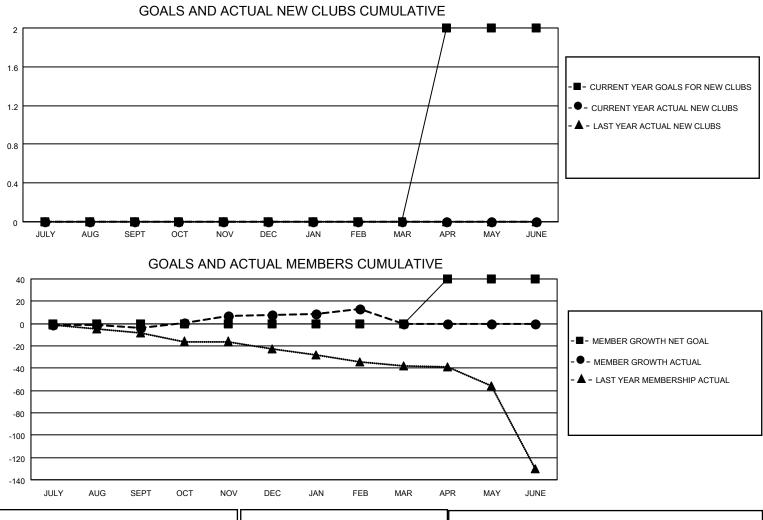

## LOCATION NETHERLANDS

District 110BN

Results as of: 2/28/2023

| Clubs                 |               |           |               | Members               |                        |                         |                                                    |
|-----------------------|---------------|-----------|---------------|-----------------------|------------------------|-------------------------|----------------------------------------------------|
| RESULTS FOR 2022-2023 |               |           |               | RESULTS FOR 2022-2023 |                        |                         |                                                    |
| QUARTER               | NEW CLUB GOAL | NEW CLUBS | DROPPED CLUBS | QUARTER               | BER GROWTH NET<br>GOAL | MEMBER GROWTH<br>ACTUAL | DROPPED<br>MEMBERS ACTUAL<br>(including transfers) |
| JULY/AUG/SEPT         | 0             | 0         | 1             | JULY/AUG/SEPT         | 0                      | 15                      | 19                                                 |
| OCT/NOV/DEC           | 0             | 0         | 0             | OCT/NOV/DEC           | 0                      | 29                      | 15                                                 |
| JAN/FEB/MAR           | 0             | 0         | 0             | JAN/FEB/MAR           | 0                      | 13                      | 8                                                  |
| APR/MAY/JUNE          | 2             | 0         | 0             | APR/MAY/JUNE          | 40                     | 0                       | 0                                                  |